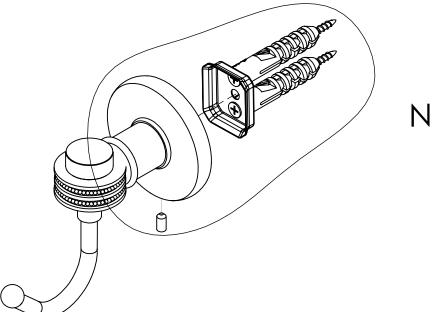

## **INSTALLATION INSTRUCTIONS**

Step 2: Attach Bracket to Mounting Plate.

Place bracket on mounting plate and secure by tightening set screw as shown below.

PERSPECTIVE