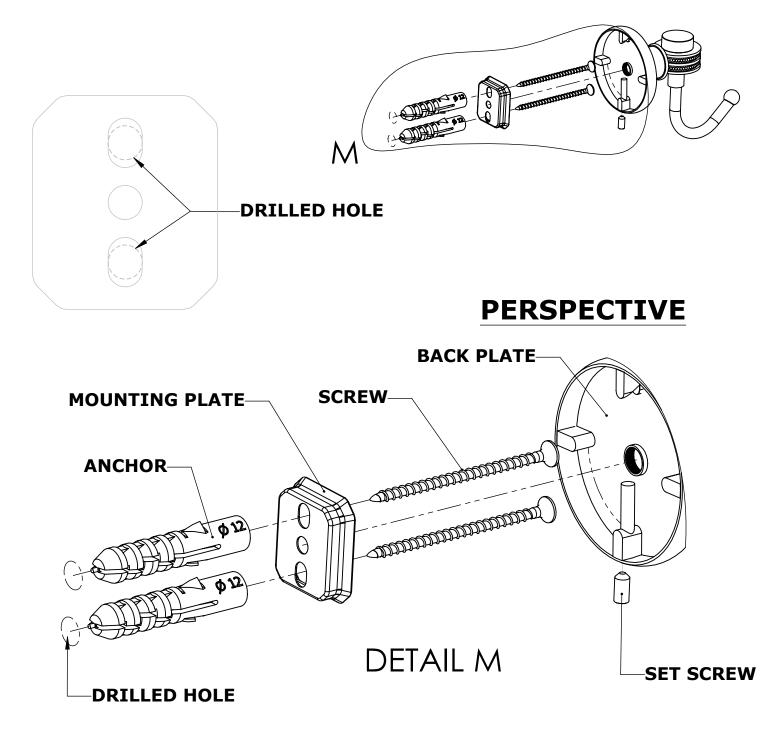

#### **Step 1:** Drill holes in Wall for screw anchors and attach Mounting Plate to Wall

Determine your desired location for installation and make a mark for the location of the mounting plate. Remove mounting plate from backplate by loosening set screw in backplate as pictured below. Place center hole of mounting plate over mark made above. Make 2 marks where mounting screws will be placed as shown below. Drill hole at each of the marks. (You may substitute other style mounting anchors or screws if desired). Place anchors into the holes made. Place mounting plate over holes and secure to mounting surface using screws as shown below.