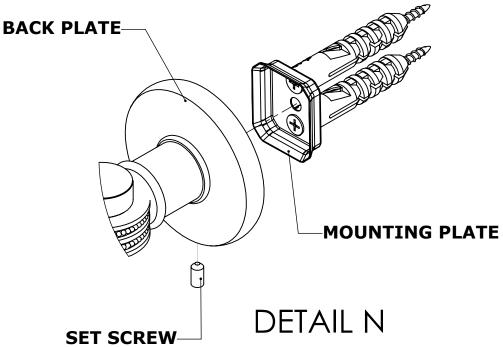

## **INSTALLATION INSTRUCTIONS**

Step 2: Attach Bracket to Mounting Plate.

Place bracket on mounting plate and secure by tightening set screw as shown below.

PERSPECTIVE